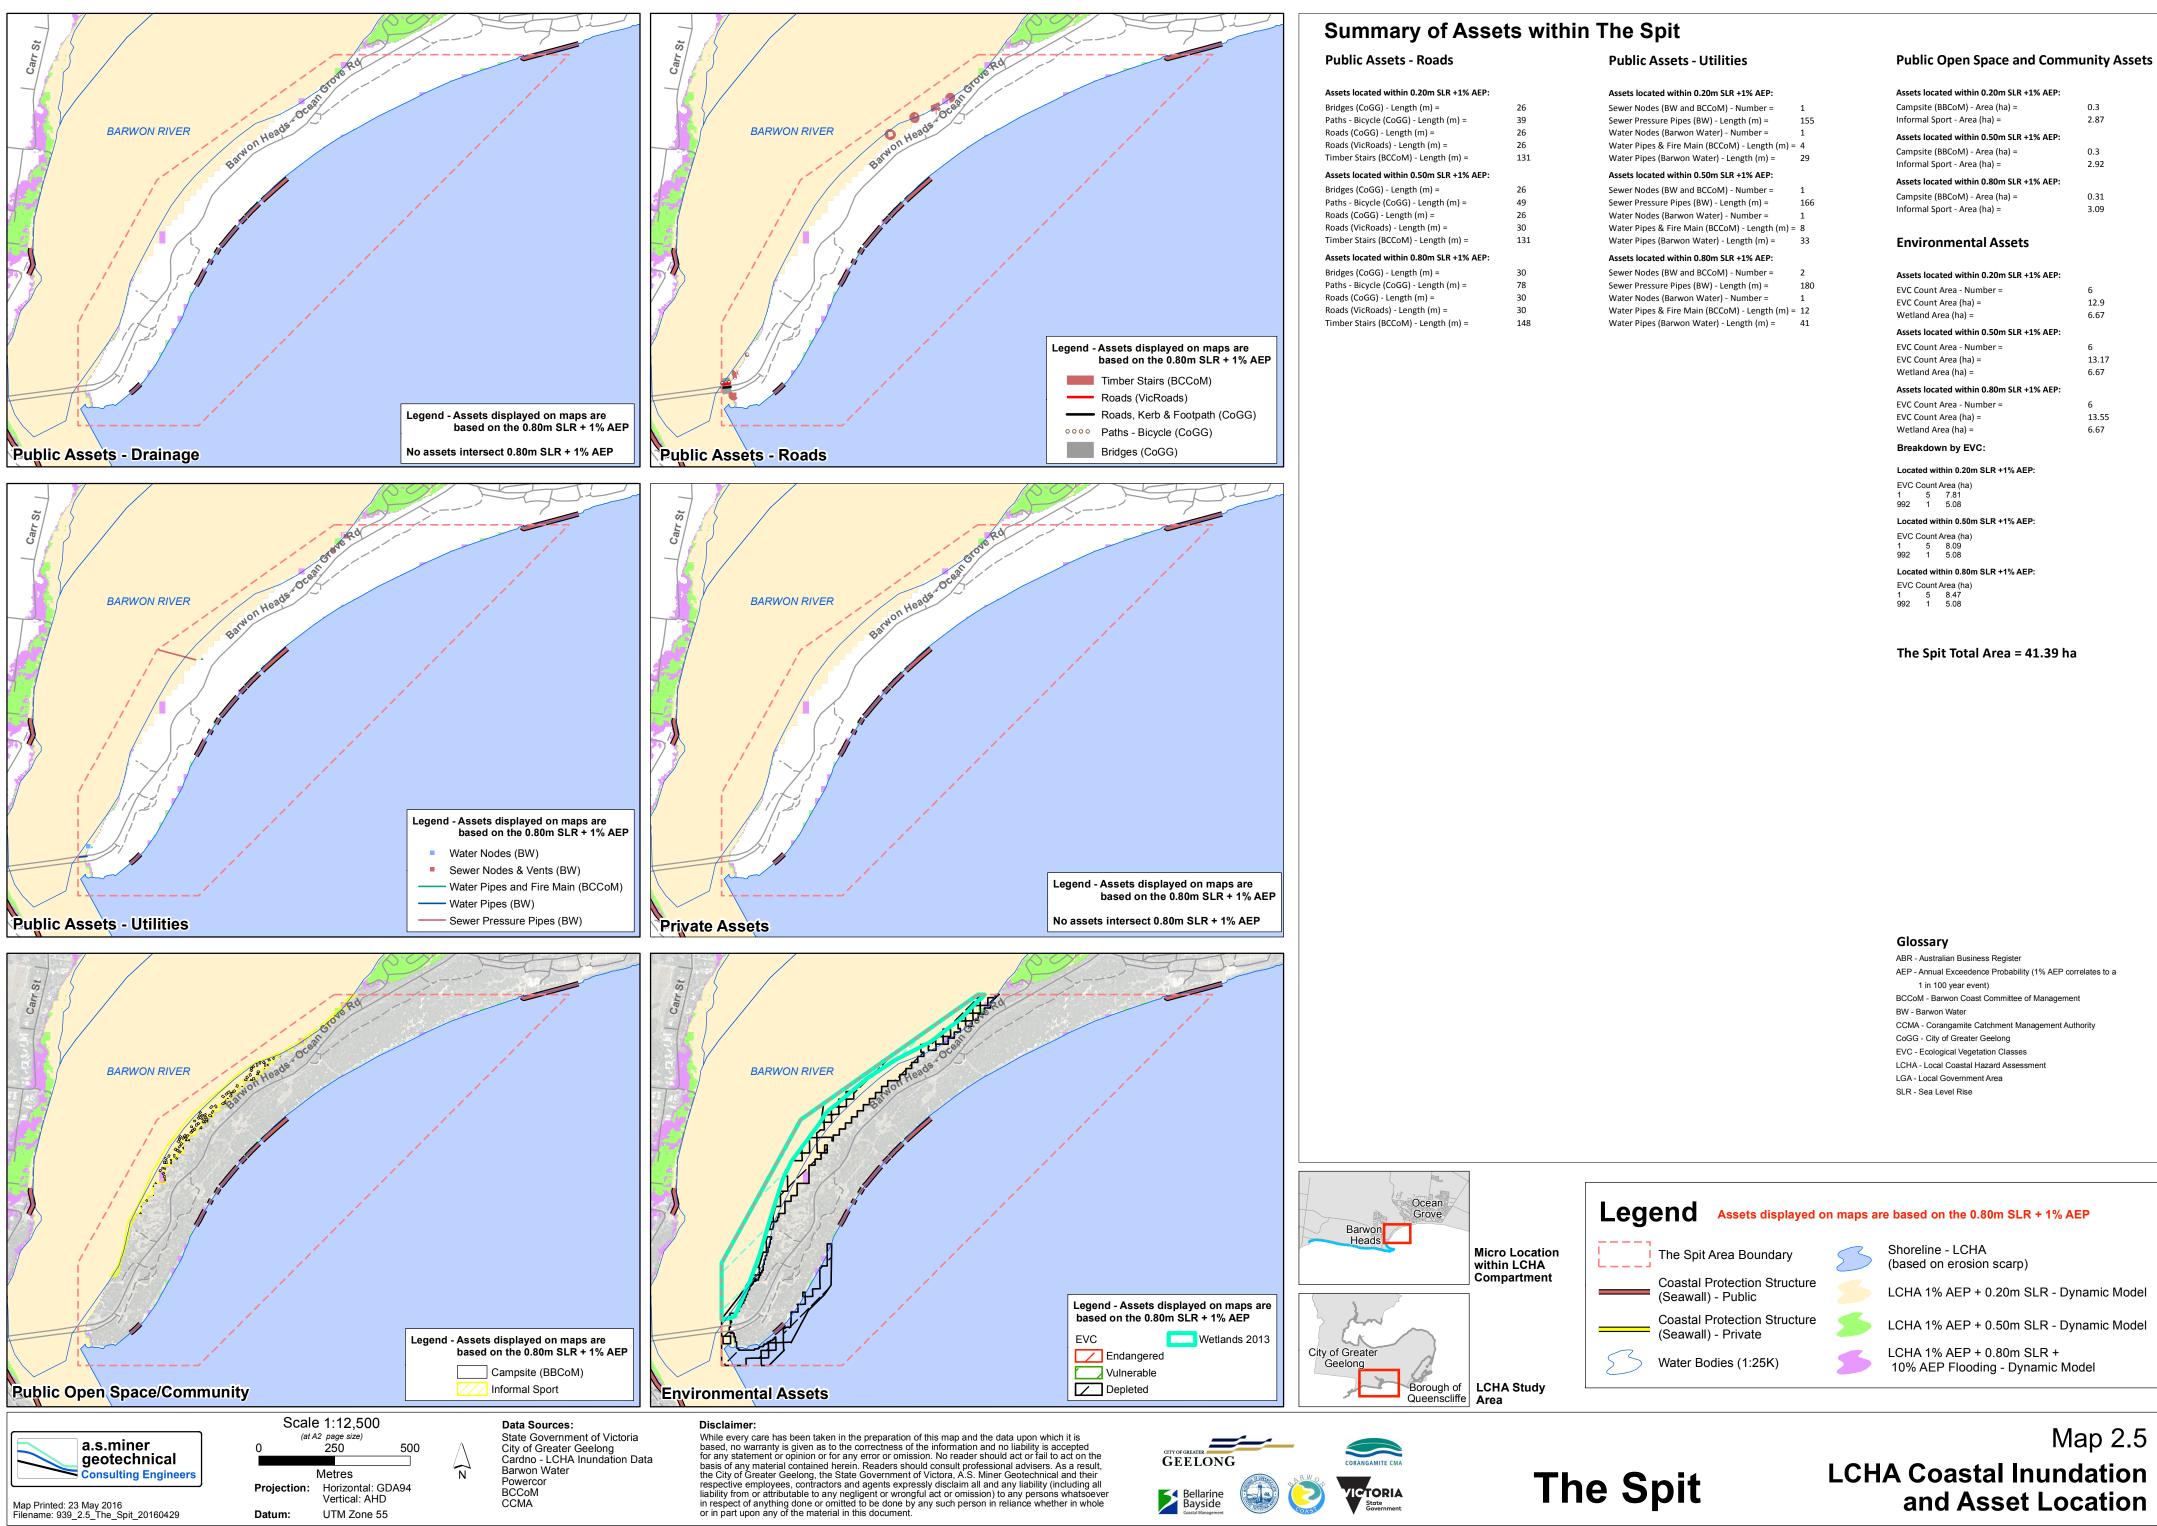

| Assets located within 0.20m SLR +1% AEP: |   |
|------------------------------------------|---|
| Bridges (CoGG) - Length (m) =            | 2 |
| Paths - Bicycle (CoGG) - Length (m) =    | 3 |
| Roads (CoGG) - Length (m) =              | 2 |
| Roads (VicRoads) - Length (m) =          | 2 |
| Timber Stairs (BCCoM) - Length (m) =     | - |
| Assets located within 0.50m SLR +1% AEP: |   |
| Bridges (CoGG) - Length (m) =            | 2 |
| Paths - Bicycle (CoGG) - Length (m) =    | 2 |
| Roads (CoGG) - Length (m) =              | 2 |
| Roads (VicRoads) - Length (m) =          | 3 |
| Timber Stairs (BCCoM) - Length (m) =     | 2 |
| Assets located within 0.80m SLR +1% AEP: |   |
| Bridges (CoGG) - Length (m) =            | 3 |
| Paths - Bicycle (CoGG) - Length (m) =    | 7 |
| Roads (CoGG) - Length (m) =              | 3 |
| Roads (VicRoads) - Length (m) =          | 3 |
| Timber Stairs (BCCoM) - Length (m) =     | 1 |
|                                          |   |

| Assets located within 0.20m SLR +1% AEP:  |          |
|-------------------------------------------|----------|
| Sewer Nodes (BW and BCCoM) - Number =     | 1        |
| Sewer Pressure Pipes (BW) - Length (m) =  | 15       |
| Water Nodes (Barwon Water) - Number =     | 1        |
| Water Pipes & Fire Main (BCCoM) - Length  | (m) = 4  |
| Water Pipes (Barwon Water) - Length (m) = | 29       |
| Assets located within 0.50m SLR +1% AEP:  |          |
| Sewer Nodes (BW and BCCoM) - Number =     | 1        |
| Sewer Pressure Pipes (BW) - Length (m) =  | 16       |
| Water Nodes (Barwon Water) - Number =     | 1        |
| Water Pipes & Fire Main (BCCoM) - Length  | (m) = 8  |
| Water Pipes (Barwon Water) - Length (m) = | 33       |
| Assets located within 0.80m SLR +1% AEP:  |          |
| Sewer Nodes (BW and BCCoM) - Number =     | 2        |
| Sewer Pressure Pipes (BW) - Length (m) =  | 18       |
| Water Nodes (Barwon Water) - Number =     | 1        |
| Water Pipes & Fire Main (BCCoM) - Length  | (m) = 12 |
| Water Pipes (Barwon Water) - Length (m) = | 41       |

| ssets located within 0.20m SLR +1% AEP: |      |  |  |  |
|-----------------------------------------|------|--|--|--|
| ampsite (BBCoM) - Area (ha) =           | 0.3  |  |  |  |
| nformal Sport - Area (ha) =             | 2.87 |  |  |  |
| ssets located within 0.50m SLR +1% AEP: |      |  |  |  |
| ampsite (BBCoM) - Area (ha) =           | 0.3  |  |  |  |
| nformal Sport - Area (ha) =             | 2.92 |  |  |  |
| ssets located within 0.80m SLR +1% AEP: |      |  |  |  |
| ampsite (BBCoM) - Area (ha) =           | 0.31 |  |  |  |
| nformal Sport - Area (ha) =             | 3.09 |  |  |  |
|                                         |      |  |  |  |

| Assets located within 0.20m SLR +1% AEP:      |     |
|-----------------------------------------------|-----|
| EVC Count Area - Number =                     | 6   |
| EVC Count Area (ha) =                         | 12  |
| Wetland Area (ha) =                           | 6.6 |
| Assets located within 0.50m SLR +1% AEP:      |     |
| EVC Count Area - Number =                     | 6   |
| EVC Count Area (ha) =                         | 13  |
| Wetland Area (ha) =                           | 6.6 |
| Assets located within 0.80m SLR +1% AEP:      |     |
| EVC Count Area - Number =                     | 6   |
| EVC Count Area (ha) =                         | 13  |
| Wetland Area (ha) =                           | 6.6 |
| Breakdown by EVC:                             |     |
| Located within 0.20m SLR +1% AEP:             |     |
| EVC Count Area (ha)<br>1 5 7.81<br>992 1 5.08 |     |
| Located within 0.50m SLR +1% AEP:             |     |